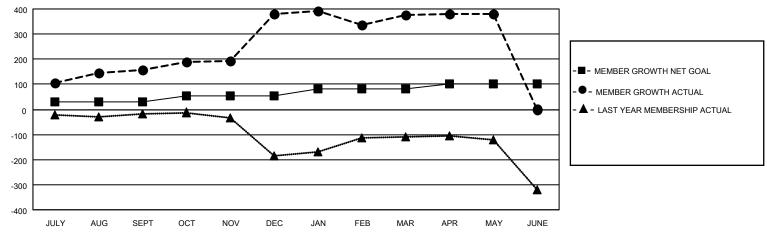

## GOALS AND ACTUAL MEMBERS CUMULATIVE

| DROPPED CLUBS: 6 |     | 84 CLUBS OF 126 ADDED 1 OR MORE<br>NEW MEMBERS | GENDER DISTRIBUTION  MALE 2,061 (66.89%) |                |       |
|------------------|-----|------------------------------------------------|------------------------------------------|----------------|-------|
| DROPPED MEMBERS  |     |                                                | FEMALE                                   | 1,020 (33.11%) |       |
| DECEASED         | 26  | CLICK HERE FOR CUMULATIVE                      | TOTAL FAMILY UNIT MEMBERS                |                | 1,010 |
| CLUB CANCELLED   | 109 | MEMBERSHIP DATA                                |                                          |                | 590   |
| OTHER 173        |     |                                                | FAMILY MEMBERS PAYING HALF               |                | 589   |
| TOTAL            | 308 |                                                |                                          |                |       |

## MONTHLY MEMBERSHIP PROGRESS REPORT

LOCATION INDIA District 3233 C Results as of: 5/31/2021

| Clubs         |               |             |               | Members               |                        |                         |                                                    |  |
|---------------|---------------|-------------|---------------|-----------------------|------------------------|-------------------------|----------------------------------------------------|--|
|               | RESULTS FOR   | R 2020-2021 |               | RESULTS FOR 2020-2021 |                        |                         |                                                    |  |
| QUARTER       | NEW CLUB GOAL | NEW CLUBS   | DROPPED CLUBS | QUARTER MEM           | BER GROWTH NET<br>GOAL | MEMBER GROWTH<br>ACTUAL | DROPPED<br>MEMBERS ACTUAL<br>(including transfers) |  |
| JULY/AUG/SEPT | 2             | 6           | 0             | JULY/AUG/SEPT         | 30                     | 262                     | 64                                                 |  |
| OCT/NOV/DEC   | 1             | 10          | 0             | OCT/NOV/DEC           | 25                     | 302                     | 75                                                 |  |
| JAN/FEB/MAR   | 1             | 10          | 6             | JAN/FEB/MAR           | 25                     | 151                     | 124                                                |  |
| APR/MAY/JUNE  | 1             | 0           | 0             | APR/MAY/JUNE          | 20                     | 54                      | 45                                                 |  |