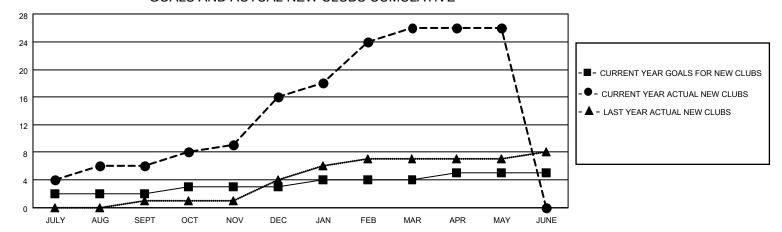

## GOALS AND ACTUAL NEW CLUBS CUMULATIVE

## MONTHLY MEMBERSHIP PROGRESS REPORT

LOCATION INDIA District 3233 C Results as of: 5/31/2021

| Clubs         |               |             |               | Members               |                        |                         |                                                    |  |
|---------------|---------------|-------------|---------------|-----------------------|------------------------|-------------------------|----------------------------------------------------|--|
|               | RESULTS FOR   | R 2020-2021 |               | RESULTS FOR 2020-2021 |                        |                         |                                                    |  |
| QUARTER       | NEW CLUB GOAL | NEW CLUBS   | DROPPED CLUBS | QUARTER MEM           | BER GROWTH NET<br>GOAL | MEMBER GROWTH<br>ACTUAL | DROPPED<br>MEMBERS ACTUAL<br>(including transfers) |  |
| JULY/AUG/SEPT | 2             | 6           | 0             | JULY/AUG/SEPT         | 30                     | 262                     | 64                                                 |  |
| OCT/NOV/DEC   | 1             | 10          | 0             | OCT/NOV/DEC           | 25                     | 302                     | 75                                                 |  |
| JAN/FEB/MAR   | 1             | 10          | 6             | JAN/FEB/MAR           | 25                     | 151                     | 124                                                |  |
| APR/MAY/JUNE  | 1             | 0           | 0             | APR/MAY/JUNE          | 20                     | 54                      | 45                                                 |  |